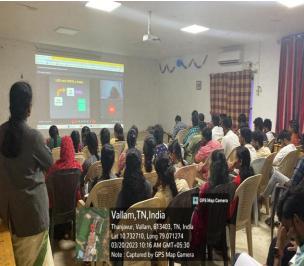

# **Guest Lecture on Compiler Optimization**

**Date: 20**.03.2023

**Time:** 10AM – 11.00AM Venue: Google Meet

| Sl.No. | Contents                                                | Page No. |
|--------|---------------------------------------------------------|----------|
| 1.     | Objective of the programme                              | 3        |
| 2.     | Brochure                                                | 3        |
| 3.     | Copy of the mail communication with the resource person | 4        |
| 4.     | Programme schedule                                      | 5        |
| 5.     | Attendance                                              | 6        |
| 6.     | Registered Participants – with male female count        | 7        |
| 7.     | Report                                                  | 8        |
| 8.     | Geotagged Photo/ Online screen shots                    | 9        |
| 9.     | Outcome of the Programme                                | 10       |

### "Compiler Optimization"