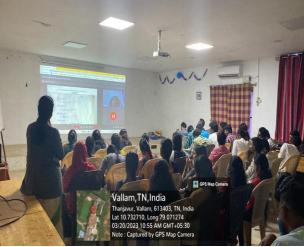

# **Guest Lecture on Compiler Optimization**

**Date: 20**.03.2023

**Time:** 10AM – 11.00AM Venue: Google Meet

| Sl.No. | Contents                                                | Page No. |
|--------|---------------------------------------------------------|----------|
| 1.     | Objective of the programme                              | 3        |
| 2.     | Brochure                                                | 3        |
| 3.     | Copy of the mail communication with the resource person | 4        |
| 4.     | Programme schedule                                      | 5        |
| 5.     | Attendance                                              | 6        |
| 6.     | Registered Participants – with male female count        | 7        |
| 7.     | Report                                                  | 8        |
| 8.     | Geotagged Photo/ Online screen shots                    | 9        |
| 9.     | Outcome of the Programme                                | 10       |

### "Compiler Optimization"

### 20.03.23