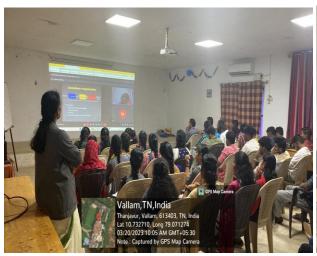

# **Guest Lecture on Compiler Optimization**

**Date: 20**.03.2023

**Time:** 10AM – 11.00AM Venue: Google Meet

| Sl.No. | Contents                                                | Page No. |
|--------|---------------------------------------------------------|----------|
| 1.     | Objective of the programme                              | 3        |
| 2.     | Brochure                                                | 3        |
| 3.     | Copy of the mail communication with the resource person | 4        |
| 4.     | Programme schedule                                      | 5        |
| 5.     | Attendance                                              | 6        |
| 6.     | Registered Participants – with male female count        | 7        |
| 7.     | Report                                                  | 8        |
| 8.     | Geotagged Photo/ Online screen shots                    | 9        |
| 9.     | Outcome of the Programme                                | 10       |

### "Compiler Optimization"

### 20.03.23