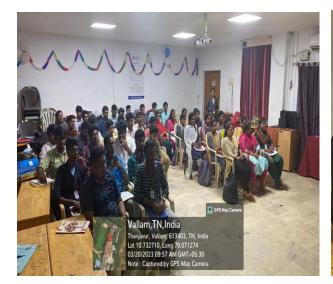

# **Guest Lecture on Compiler Optimization**

**Date: 20**.03.2023

**Time:** 10AM – 11.00AM Venue: Google Meet

| Sl.No. | Contents                                                | Page No. |
|--------|---------------------------------------------------------|----------|
| 1.     | Objective of the programme                              | 3        |
| 2.     | Brochure                                                | 3        |
| 3.     | Copy of the mail communication with the resource person | 4        |
| 4.     | Programme schedule                                      | 5        |
| 5.     | Attendance                                              | 6        |
| 6.     | Registered Participants – with male female count        | 7        |
| 7.     | Report                                                  | 8        |
| 8.     | Geotagged Photo/ Online screen shots                    | 9        |
| 9.     | Outcome of the Programme                                | 10       |

### Attendance